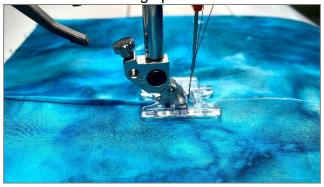

#### **Sewing Instructions**

1. Center the presser foot on the drawn line. Stitch one row of pintucks. Sew carefully, not too fast. If your machine has a speed control reduce the sewing speed.

2. Place the first pintuck under the groove in the extended guide. Sew a second pintuck. The second pintuck will automatically be spaced to allow a decorative stitch to be sewn in the area between pintucks. Finger press each pintuck after it is stitched.