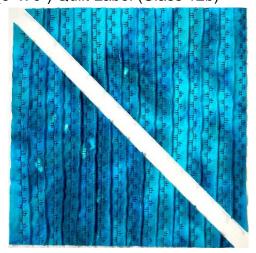

- 4. Remove the stabilizer from the back and press the pintucks to one side.
- 5. Cut the following:
  - 1(7" x 7") cut in half on the diagonal (Class 4)
  - 1(5" x 6") Quilt Label (Class 12b)