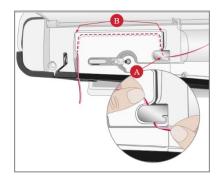

## creative icon™ 2 Twin Needle Threading

- 1. Raise both spool pins to vertical position. Place a thread spool on each spool pin.
- 2. Using both hands, place the thread from the main spool pin behind the left clip on the telescopic thread guide (A), from right to left, and then place the thread from the auxiliary spool pin behind the right clip on the telescopic thread guide (B), from right to left.

3. Hold both threads with two hands as illustrated. Floss the threads under the thread guide (A) from front to back. Pull the threads together back into and through threading slot (B).

- Pull the threads between the thread tension discs (C). Make sure that you place one thread to the left and one to the right side of the tension discs.
- 5. Thread down through the right threading slot and then upwards through the left threading slot. Bring the threads from the right into the take-up lever (D) until they click into place (E), and down in the left threading slot.
- 6. One thread should be placed inside the needle thread guide (F) and the other one outside. Make sure the threads do not become twisted together.
- 7. Thread the twin needle manually. Note: Do not use the automatic needle threader for threading the twin needle!