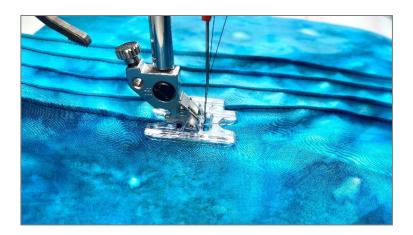

3. Continue to sew pintucks until the entire piece of fabric is stitched.

4. Press each pintuck with a SINGER® Steam Iron set on Cotton with steam.