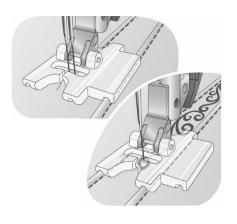

#### **Sewing Instructions**

- 1. Place the PFAFF® Tear-A-Way Stabilizer under the pintucked fabric.
- 2. Place the pintucks under the groove in the guides on both sides of the Pintuck Foot.
- 3. Stitch the decorative stitch in each row.