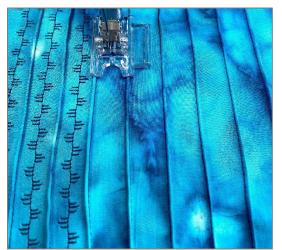

#### **Sewing Machine Preparations**

- 1. Insert a PFAFF® Topstitch Needle Size 90/14 in your PFAFF® sewing machine.
- 2. Thread with a different color of Robison-Anton 40wt Rayon thread on top.
- 3. Select a decorative stitch. Note: Decorative stitches that use forward motion work best (avoid stitches with too much backward motion).

#### **Sewing Instructions**

- 1. Place the PFAFF® Tear-A-Way Stabilizer under the pintucked fabric.
- 2. Place the pintucks under the groove in the guides on both sides of the Pintuck Foot.
- 3. Stitch the decorative stitch in each row.