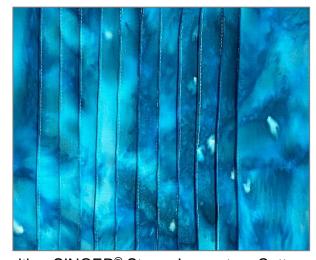

### **Fabric Preparation**

1. With the chalk marker, draw a line down the center of the fabric as illustrated.

#### **Sewing Instructions**

1. Center the presser foot on the drawn line. Stitch one row of pintucks. Sew carefully, not too fast. If your machine has a speed control reduce the sewing speed.

2. Place the first pintuck under the groove in the extended guide. Sew a second pintuck. The second pintuck will automatically be spaced to allow a decorative stitch to be sewn in the area between pintucks. Finger press each pintuck after it is stitched.

3. Continue to sew pintucks until the entire piece of fabric is stitched.

4. Press each pintuck with a SINGER® Steam Iron set on Cotton with steam.