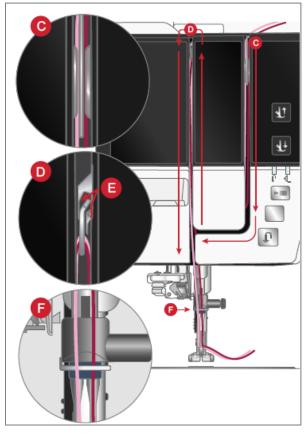

3. Hold both threads with two hands as illustrated. Floss the threads under the thread guide (A) from front to back. Pull the threads together back into and through threading slot (B).

- Pull the threads between the thread tension discs (C). Make sure that you place one thread to the left and one to the right side of the tension discs.
- 5. Thread down through the right threading slot and then upwards through the left threading slot. Bring the threads from the right into the take-up lever (D) until they click into place (E), and down in the left threading slot.
- 6. One thread should be placed inside the needle thread guide (F) and the other one outside. Make sure the threads do not become twisted together.
- 7. Thread the twin needle manually. Note: Do not use the automatic needle threader for threading the twin needle!