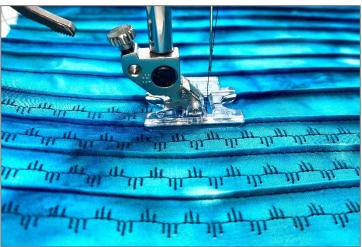

#### **Sewing Instructions**

- 1. Place the PFAFF® Tear-A-Way Stabilizer under the pintucked fabric.
- 2. Place the pintucks under the groove in the guides on both sides of the Pintuck Foot.
- 3. Stitch the decorative stitch in each row.